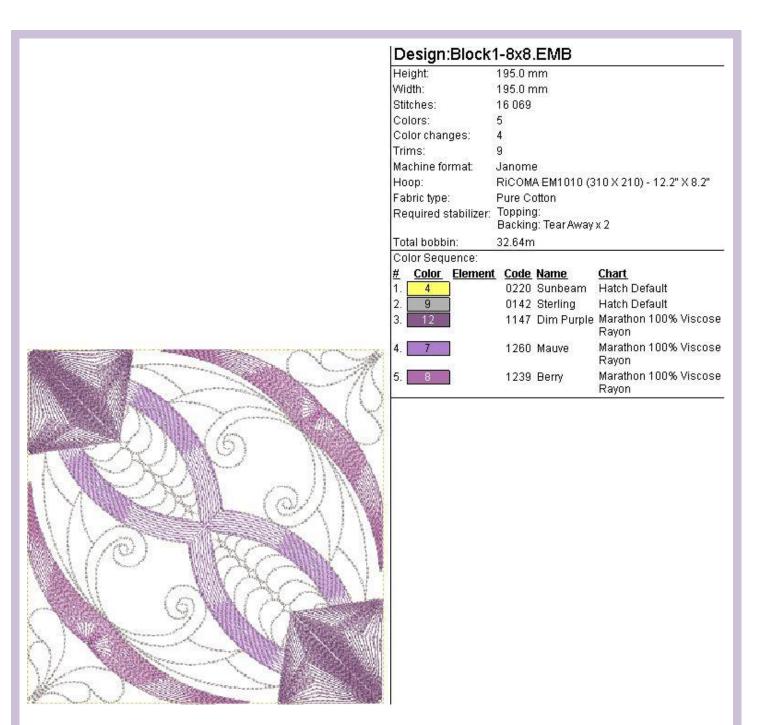

Design Name: DASS00101093-Willow Block 1

Hoop sizes: 4x4,5x5,6x6,7x7,8x8,9x9,10x10,12x12,14x14 Notes: