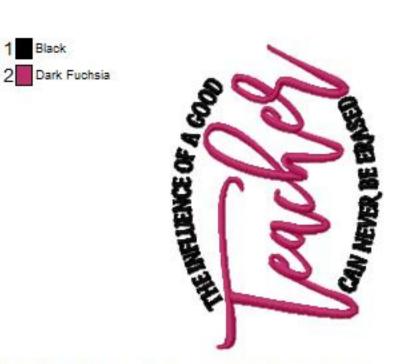

1 Gray
2 Red
3 Dark Fuchsia
4 Sky Blue

TEACHER

1 Gray
2 Red
3 Dark Fuchsia
4 Sky Blue

1 Black

2 Red

Name: BC\_TeacherSayingsToo2\_4x4
File: BC\_TeacherSayingsToo2\_4x4.PES
Stitches: 8251 Colors: 4/4
Size: 3.81x3.83 " Stops: 3