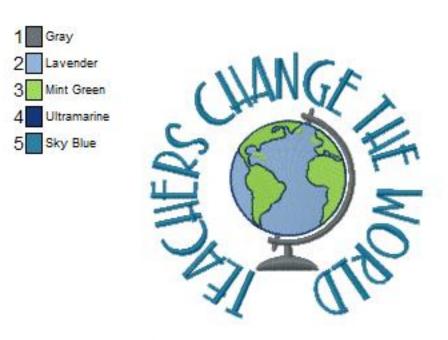

Name: BC\_TeacherSayingsToo10\_4x4 File: BC\_TeacherSayingsToo10\_4x4.PES Stitches: 11769 Colors: 5/5 Size: 3.90x3.81 " Stops: 4

Name: BC\_TeacherSayingsToo10\_5x7 File: BC\_TeacherSayingsToo10\_5x7.PES Stitches: 15393 Colors: 5/5 Size: 4.80x4.70 " Stops: 4

Name: BC TeacherSayingsToo10 6x10 File: BC TeacherSayingsToo10 6x10.PES Stitches: 19754 Colors: 5/5 Size: 5.80x5.68 " Stops: 4

Name: BC TeacherSayingsToo10 8x8 File: BC\_TeacherSayingsToo10\_8x8.PES Stitches: 31197 Colors: 5/5 Size: 7.76x7.59 " Stops: 4