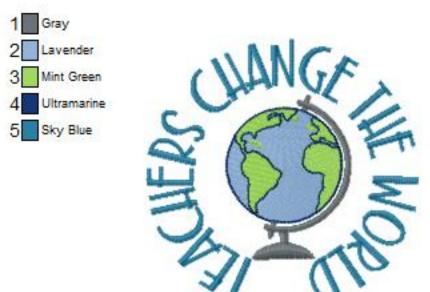

Name: BC\_TeacherSayingsToo10\_4x4 File: BC\_TeacherSayingsToo10\_4x4.PES Stitches: 11769 Colors: 5/5 Size: 3.90x3.81 " Stops: 4

Name: BC\_TeacherSayingsToo10\_5x7 File: BC\_TeacherSayingsToo10\_5x7.PES Stitches: 15393 Colors: 5/5 Size: 4.80x4.70 " Stops: 4

Name: BC TeacherSayingsToo10 6x10 File: BC TeacherSayingsToo10 6x10.PES Stitches: 19754 Colors: 5/5 Size: 5.80x5.68 " Stops: 4

Name: BC TeacherSayingsToo10 8x8 File: BC\_TeacherSayingsToo10\_8x8.PES Stitches: 31197 Colors: 5/5 Size: 7.76x7.59 " Stops: 4