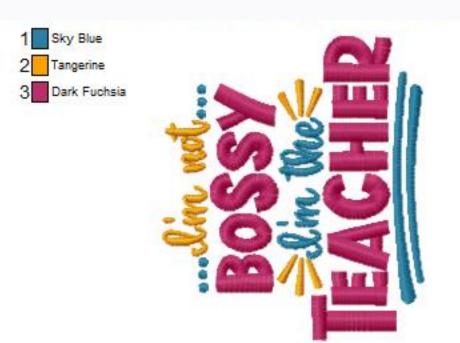

1 Gray
2 Red
3 Dark Fuchsia
4 Sky Blue

TEACHER

1 Gray
2 Red
3 Dark Fuchsia
4 Sky Blue

1 Black

2 Red

Name: BC\_TeacherSayingsToo2\_4x4
File: BC\_TeacherSayingsToo2\_4x4.PES
Stitches: 8251 Colors: 4/4
Size: 3.81x3.83 " Stops: 3