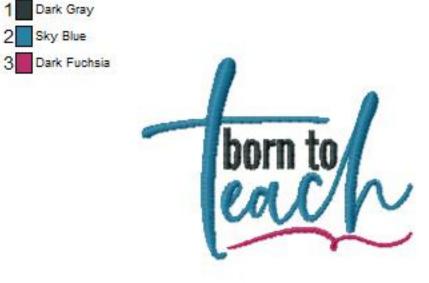

Name: BC TeacherSayingsToo11 5x7 File: BC TeacherSayingsToo11 5x7.PES Colors: 2/2 Stitches: 13828 Size: 4.71x6.81 " Stops: 1

Stitches: 27626

Size: 7.81x11.30 "

Name: BC\_TeacherSayingsToo11\_6x10 File: BC\_TeacherSayingsToo11\_6x10.PES Stitches: 18290 Colors: 2/2 Size: 5.81x8.41 " Stops: 1

Name: BC\_TeacherSayingsToo11\_8x8 File: BC\_TeacherSayingsToo11\_8x12.PES File: BC\_TeacherSayingsToo11\_8x8.PES Colors: 2/2 Stitches: 16446 Size: 7.77x5.37 " Stops: 1

Colors: 2/2

Stops: 1

1 Sky Blue

3 Mint Green