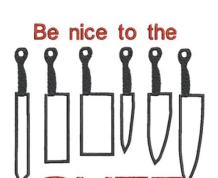

## ATOC010

5.9 x 5.5 inches 149.6 x 140.6 mm 9659 stitches 2 colors, 1 color change, 7 trims

Design by A TOUCH OF CLASS

This design is perfect for bib aprons, tea towels, table toppers, pot holders and more.