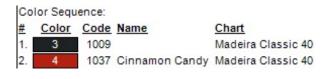

The color chart used is Madeira Classic 40 but feel free to choose your own thread and color scheme.