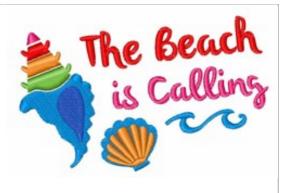

## **Beach Is Calling**

Brand: Adventures in Stitcherland

Stitches: 7,298

Height/Width: 2.52 x 4.00 inches 64.12 x 101.66 mm

Formats:

ART,CND,CSD,DST,EMB,EXP,HUS,JEF,PCS,PEC,PES,SEW,V P3,XXX

Thread Manufacturer: Madeira

| Unique Colors       |                      |  |  |
|---------------------|----------------------|--|--|
| Calypso Blue (1297) | Aloe (1048)          |  |  |
| Carrot (1178)       | Christmas Red (1147) |  |  |
| Regal Blue (1266)   | Watermelon (1354)    |  |  |

| Color Sequence |                          |                    |
|----------------|--------------------------|--------------------|
|                | 1. Med. Blue3 (1297)     | 5. Orange (1178)   |
|                | 2. Orange (1178)         | 6. Red (1147)      |
|                | 3. Dk. Periwinkle (1266) | 7. Dk. Pink (1354) |
|                | 4. Med. Lime (1048)      | 8. Red (1147)      |