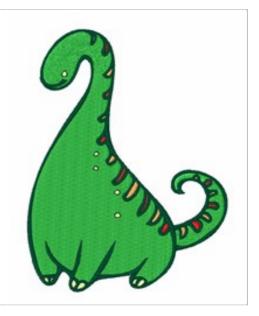

## **Dinosaur**

Brand: Adventures in Stitcherland

**Stitches: 10,149** 

Height/Width: 3.51 x 2.66 inches

89.19 x 67.45 mm

Formats:

ART, CND, DST, EMB, EXP, HUS, JEF, PCS, PEC, PES, SEW, VP3, XXX

Thread Manufacturer: Madeira

| Unique Colors            |                         |
|--------------------------|-------------------------|
| Kelly Green (1251)       | Lemon (1023)            |
| Orange Icing (1278)      | Fresh Oregono (1303)    |
| Christmas Red (1147)     |                         |
| Color Sequence           |                         |
| 1. Green2 (1251)         | 4. Yellow4 (1023)       |
| 2. Med. Tangerine (1278) | 5. Dk. Dk. Green (1303) |