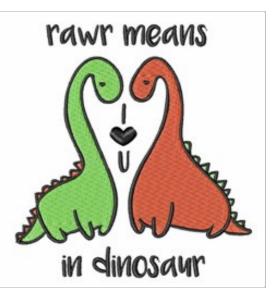

## **Rawr In Dinosaur**

Brand: Adventures in Stitcherland

Stitches: 12,328

Height/Width: 4.01 x 3.71 inches 101.92 x 94.17 mm

Formats:

ART,CND,DST,EMB,EXP,HUS,JEF,PCS,PEC,PES,SEW,VP3,X XX

Thread Manufacturer: Madeira