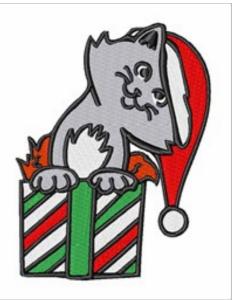

## **Christmas Kitten**

Brand: AnnTheGran

Stitches: 15,630

Height/Width: 3.51 x 2.65 inches 89.26 x 67.21 mm

Formats: ART,CND,DST,EXP,HUS,JEF,PCS,PEC,PES,SEW,VP3,XXX

Thread Manufacturer: Madeira

| Unique Colors        |                        |
|----------------------|------------------------|
| Bell Pepper (1051)   | Stainless Steel (1212) |
| Christmas Red (1147) | Super White (1001)     |
| Match (1077)         | Emerald Black (1000)   |
| Color Sequence       |                        |
| 1. Green (1051)      | 4. Gray (1212)         |
| 2. Red (1147)        | 5. White (1001)        |

6. Black (1000)

1 Sizes