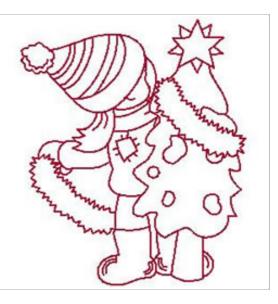

## **Tree Decorating Redwork**

Brand: AnnTheGran

**Stitches: 2,171** 

Height/Width: 3.70 x 3.10 inches

93.98 x 78.74 mm

Formats: ART, DST, EXP, HUS, JEF, PES, VIP, XXX

Thread Manufacturer: Madeira