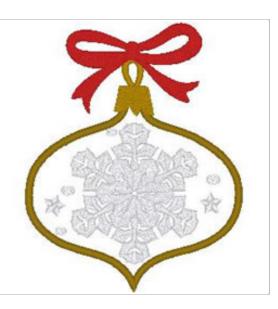

## **Snowflake Applique**

Brand: AnnTheGran

**Stitches:** 21,349

Height/Width: 6.10 x 5.00 inches

154.94 x 127.00 mm

Formats: ART, DST, EXP, HUS, JEF, PES, VIP, XXX

Thread Manufacturer: Madeira

| Unique Colors |                      |  |                    |  |
|---------------|----------------------|--|--------------------|--|
|               | Honey Mustard (1192) |  | Super White (1001) |  |
|               | Tango (1037)         |  |                    |  |

| Color Sequence |                         |                          |  |
|----------------|-------------------------|--------------------------|--|
|                | 1. Honey Mustard (1192) | 4. Honey Mustard (1192)  |  |
|                | 2. Honey Mustard (1192) | 5. Cinnamon Candy (1037) |  |
|                | 3. Honey Mustard (1192) | 6. Super White (1001)    |  |