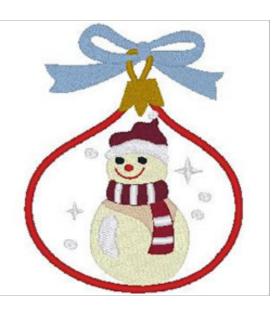

## **Snowman Applique**

Brand: AnnTheGran

**Stitches: 19,796** 

Height/Width: 6.10 x 5.00 inches

154.94 x 127.00 mm

Formats: ART,DST,EXP,HUS,JEF,PES,VIP,XXX

Thread Manufacturer: Madeira

| Unique Colors            |                      |  |
|--------------------------|----------------------|--|
| Tango (1037)             | Super White (1001)   |  |
| Peaches 'n' Cream (1626) | Emerald Black (1000) |  |
| Tusk (1149)              | Baby Blue (1075)     |  |
| Candy Apple Red (1181)   | Honey Mustard (1192) |  |
| Merlot (1384)            |                      |  |

| Color Sequence |                             |                           |
|----------------|-----------------------------|---------------------------|
|                | 1. Cinnamon Candy (1037)    | 7. Merlot (1384)          |
|                | 2. Cinnamon Candy (1037)    | 8. Super White (1001)     |
|                | 3. Cinnamon Candy (1037)    | 9. Emerald Black (1000)   |
|                | 4. Peaches 'n' Cream (1626) | 10. Cinnamon Candy (1037) |
|                | 5. Tusk (1149)              | 11. Baby Blue (1075)      |
|                | 6. Candy Apple Red (1181)   | 12. Honey Mustard (1192)  |