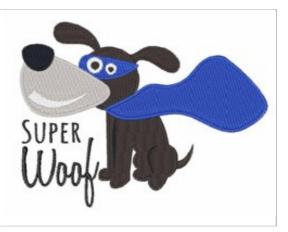

## **Super Woof**

Brand: AnnTheGran

Stitches: 11,892

Height/Width: 2.95 x 3.96 inches 74.95 x 100.52 mm