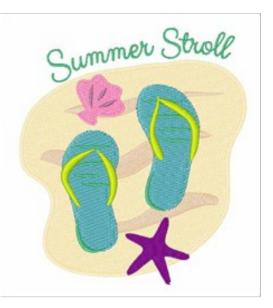

## **Summer Stroll**

Brand: AnnTheGran

**Stitches:** 18,790

Height/Width: 4.00 x 3.58 inches

101.59 x 91.02 mm

## Formats:

ART,CND,CSD,DST,EMB,EXP,HUS,JEF,PCS,PEC,PES,SEW,XX

Χ

Thread Manufacturer: Madeira

| Unique Colors |                        |                       |
|---------------|------------------------|-----------------------|
|               | Vanilla Pudding (1061) | Purple Pansy (1033)   |
|               | Tusk (1149)            | Azure Sea (1093)      |
|               | Dahlia (1309)          | Bottle Green (1247)   |
|               | Velvet Violet (1032)   | Margarita Lime (1248) |

| Color Sequence |                         |                         |  |
|----------------|-------------------------|-------------------------|--|
|                | 1. Chinese Yellow(1061) | 6. Periwinkle(1093)     |  |
|                | 2. Cottage Beige(1149)  | 7. Isle Green(1247)     |  |
|                | 3. Rose(1309)           | 8. Pastoral Green(1248) |  |
|                | 4. Cachet(1032)         | 9. Isle Green(1247)     |  |
|                | 5. Mulberry(1033)       |                         |  |