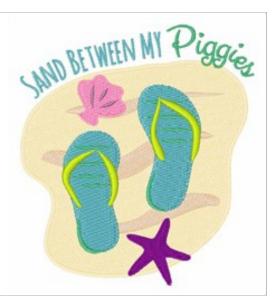

## **Sandy Piggies**

**Brand:** AnnTheGran

**Stitches:** 19,869

Height/Width: 4.07 x 3.68 inches

103.40 x 93.49 mm