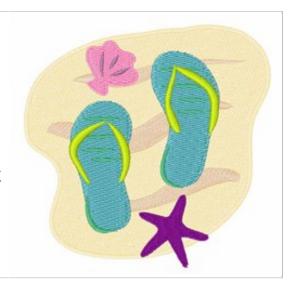

## **Beach Flips**

Brand: AnnTheGran

**Stitches: 16,991** 

Height/Width: 3.52 x 3.58 inches

89.42 x 91.02 mm

## Formats:

ART,CND,CSD,DST,EMB,EXP,HUS,JEF,PCS,PEC,PES,SEW,XXX

Thread Manufacturer: Madeira

| Unique Colors |                        |                       |  |
|---------------|------------------------|-----------------------|--|
|               | Vanilla Pudding (1061) | Purple Pansy (1033)   |  |
|               | Tusk (1149)            | Azure Sea (1093)      |  |
|               | Dahlia (1309)          | Bottle Green (1247)   |  |
|               | Velvet Violet (1032)   | Margarita Lime (1248) |  |

| Color Sequence |                         |                         |  |
|----------------|-------------------------|-------------------------|--|
|                | 1. Chinese Yellow(1061) | 5. Mulberry(1033)       |  |
|                | 2. Cottage Beige(1149)  | 6. Periwinkle(1093)     |  |
|                | 3. Rose(1309)           | 7. Isle Green(1247)     |  |
|                | 4. Cachet(1032)         | 8. Pastoral Green(1248) |  |