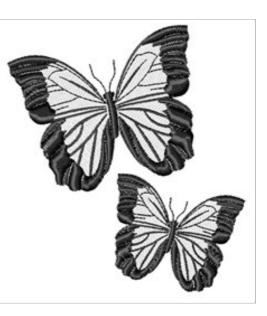

## Black & White Butterflies

Brand: AnnTheGran

Stitches: 12,613

Height/Width: 3.39 x 2.99 inches 86.04 x 75.88 mm

Formats: ART,CND,DST,EMB,EXP,HUS,JEF,PCS,PEC,PES,SEW,VP3,XXX

Thread Manufacturer: Madeira

| Unique Colors      |                      |
|--------------------|----------------------|
| Super White (1001) | Emerald Black (1000) |
| Color Sequence     |                      |
| 1. White (1001)    | 3. White (1001)      |
| 2. Black (1000)    | 4. Black (1000)      |