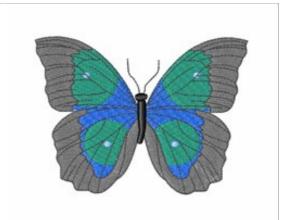

## **Butterfly**

Brand: AnnTheGran

**Stitches:** 11,943

Height/Width: 2.71 x 3.40 inches

68.83 x 86.29 mm

## Formats:

ART,CND,DST,EMB,EXP,HUS,JEF,PCS,PEC,PES,SEW,VP3,XXX

Thread Manufacturer: Madeira

| Unique Colors |                       |                      |
|---------------|-----------------------|----------------------|
|               | Blue Bird (1177)      | Obsidian (1241)      |
|               | Tropical Teal (1279)  | Charcoal (1239)      |
|               | Porcelain Blue (1274) | Emerald Black (1000) |

| Color Sequence     |                         |  |
|--------------------|-------------------------|--|
| 1. Med. Blue(1177) | 4. Dk. Charcoal(1241)   |  |
| 2. Teal3(1279)     | 5. Dk. Dk. Umber2(1239) |  |
| 3. Lt. Blue(1274)  | 6. Black(1000)          |  |