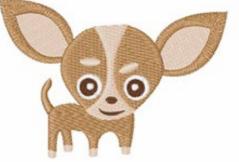

## **That Puppy**

Brand: AnnTheGran

Stitches: 10,675

Height/Width: 3.27 x 3.49 inches 83.13 x 88.56 mm

Formats:

ART,CND,CSD,DST,EMB,EXP,HUS,JEF,PCS,PEC,PES,SEW,X XX

Thread Manufacturer: Madeira

| Unique Colors            |                    |  |
|--------------------------|--------------------|--|
| Pussy Willow (1060)      | Mud Pie (1129)     |  |
| Light Brown Sugar (1126) | Super White (1001) |  |