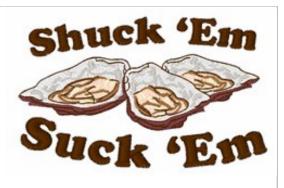

## Shuck Em

Brand: AnnTheGran

Stitches: 11,244

Height/Width: 2.28 x 3.51 inches 58.00 x 89.11 mm