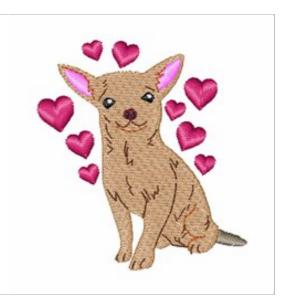

## Chihuahua

Brand: AnnTheGran

**Stitches:** 3,888

Height/Width: 2.26 x 1.90 inches

57.31 x 48.34 mm