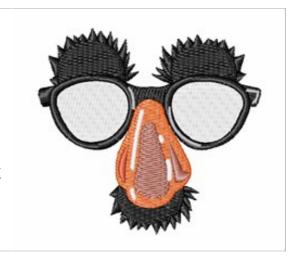

## **Funny Glasses**

Brand: AnnTheGran

**Stitches:** 6,646

Height/Width: 2.32 x 2.32 inches

58.85 x 58.87 mm

| Color Sequence |                      |                     |  |
|----------------|----------------------|---------------------|--|
| ı              | 1. White (1001)      | 5. Dk. Blush (1341) |  |
| Į              | 2. Black (1000)      | 6. Dk. Peach (1179) |  |
|                | 3. Gray (1212)       | 7. White (1001)     |  |
|                | 4. Lt. Orange (1152) |                     |  |