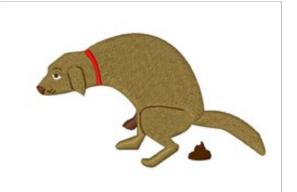

## **Pooping Dog**

Brand: AnnTheGran

**Stitches:** 4,085

Height/Width: 1.86 x 3.12 inches

47.16 x 79.21 mm