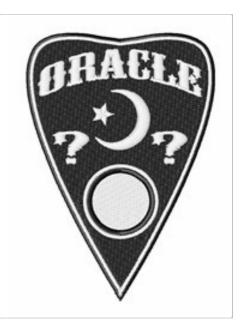

## **Ouija Planchet**

Brand: AnnTheGran

**Stitches: 13,406** 

Height/Width: 3.97 x 2.77 inches

100.72 x 70.34 mm

Formats:

ART,CND,DST,EMB,EXP,HUS,JEF,PCS,PEC,PES,SEW,VP3,XXX

Thread Manufacturer: Madeira