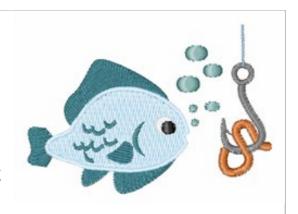

## Fish & Hook

Brand: AnnTheGran

**Stitches:** 4,332

Height/Width: 1.83 x 2.63 inches

46.51 x 66.91 mm

## Formats:

ART,CND,DST,EMB,EXP,HUS,JEF,PCS,PEC,PES,SEW,VP3,XXX

Thread Manufacturer: Madeira

| Unique Colors        |                     |
|----------------------|---------------------|
| Deep Ocean (1296)    | Mint Jubilee (1227) |
| Dolphin (1027)       | Rust (1021)         |
| Super White (1001)   | Obsidian (1241)     |
| Emerald Black (1000) | Steel Green (1163)  |

| Color Sequence               |                          |
|------------------------------|--------------------------|
| 1. Dk. Blue6 (1296)          | 6. Lt. Teal3 (1227)      |
| 2. Lt. Lt. Blue Gray2 (1027) | 7. Dk. Tangerine (1021)  |
| 3. White (1001)              | 8. Dk. Charcoal (1241)   |
| 4. Black (1000)              | 9. Lt. Blue Gray2 (1163) |
| 5. Dk. Blue6 (1296)          |                          |