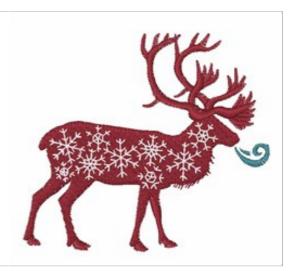

## Winter Reindeer

Brand: AnnTheGran

**Stitches:** 5,473

Height/Width: 2.43 x 2.71 inches

61.78 x 68.73 mm

Formats:

ART,CND,DST,EMB,EXP,HUS,JEF,PCS,PEC,PES,SEW,VP3,XXX

Thread Manufacturer: Madeira