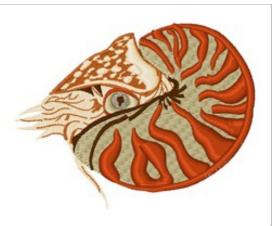

## Nautilus

Brand: AnnTheGran

Stitches: 10,463

Height/Width: 2.52 x 2.94 inches 64.00 x 74.58 mm

Formats:

ART,CND,DST,EMB,EXP,HUS,JEF,PCS,PEC,PES,SEW,VP3,X XX

Thread Manufacturer: Madeira

| Unique Colors |                     |                   |  |
|---------------|---------------------|-------------------|--|
|               | Sandy Shores (1084) | Rhino (1062)      |  |
| E             | Espresso (1131)     | Latte (1055)      |  |
| E             | Bronze (1257)       | Tomato Red (1146) |  |
|               |                     |                   |  |

| Color Sequence              |                          |  |  |
|-----------------------------|--------------------------|--|--|
| 1. Lt. Tan (1084)           | 5. Lt. Umber (1062)      |  |  |
| 2. Dk. Dk. Umber (1131)     | 6. Tan (1055)            |  |  |
| 3. Dk. Dk. Tangerine (1257) | 7. Dk. Dk. Orange (1146) |  |  |
| 4. Lt. Tan (1084)           | 8. Dk. Dk. Umber (1131)  |  |  |