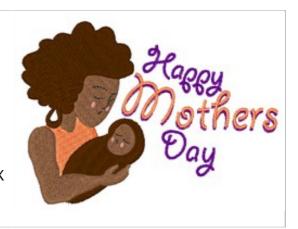

## **Happy Mothers Day Child**

Brand: AnnTheGran

**Stitches:** 10,003

Height/Width: 2.61 x 3.68 inches

66.23 x 93.56 mm