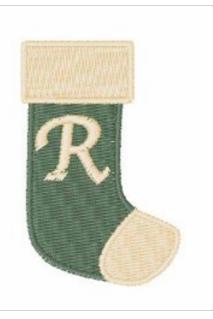

## **Stocking Font R**

Brand: AnnTheGran

**Stitches:** 2,574

Height/Width: 1.50 x 0.94 inches 38.00 x 24.00 mm

Formats: ART,CND,DST,EMB,EXP,HUS,JEF,PCS,PEC,PES,SEW,VP3,XXX

Thread Manufacturer: Madeira

| Unique Colors        |                     |
|----------------------|---------------------|
| Dark Sage (1396)     | Sandy Shores (1084) |
|                      |                     |
| Color Sequence       |                     |
| 1. Dk. Green3 (1396) | 2. Lt. Tan (1084)   |