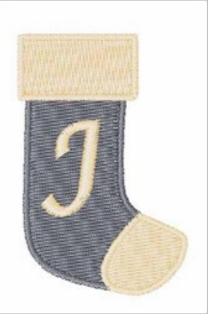

## **Stocking Font J**

Brand: AnnTheGran

Stitches: 2,522

Height/Width: 1.50 x 0.94 inches 38.00 x 24.00 mm

Formats: ART,CND,DST,EMB,EXP,HUS,JEF,PCS,PEC,PES,SEW,VP3,XXX

Thread Manufacturer: Madeira

| Unique Colors      |                     |
|--------------------|---------------------|
| Twister (1164)     | Sandy Shores (1084) |
| Color Sequence     |                     |
| 1. Charcoal (1164) | 2. Lt. Tan (1084)   |