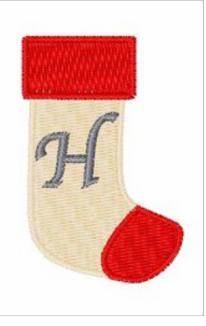

## **Stocking Font H**

Brand: AnnTheGran

**Stitches:** 2,548

Height/Width: 1.50 x 0.94 inches 38.00 x 24.00 mm

## Formats:

ART, CND, DST, EMB, EXP, HUS, JEF, PCS, PEC, PES, SEW, VP3, XXX

Thread Manufacturer: Madeira

| Unique Colors        |                    |
|----------------------|--------------------|
| Sandy Shores (1084)  | Twister (1164)     |
| Christmas Red (1147) |                    |
| Color Sequence       |                    |
| 1. Lt. Tan (1084)    | 3. Charcoal (1164) |
| 2. Red (1147)        |                    |