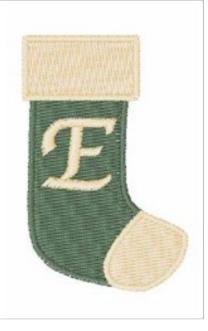

## **Stocking Font E**

Brand: AnnTheGran

Stitches: 2,558

Height/Width: 1.50 x 0.94 inches 38.00 x 24.00 mm

Formats: ART,CND,DST,EMB,EXP,HUS,JEF,PCS,PEC,PES,SEW,VP3,XXX

Thread Manufacturer: Madeira

| Unique Colors        |                     |
|----------------------|---------------------|
| Dark Sage (1396)     | Sandy Shores (1084) |
| Color Sequence       |                     |
| 1. Dk. Green3 (1396) | 2. Lt. Tan (1084)   |