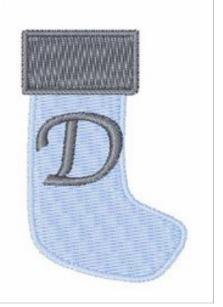

## **Stocking Font D**

Brand: AnnTheGran

**Stitches: 2,412** 

Height/Width: 1.50 x 0.94 inches

38.00 x 24.00 mm

Formats:

ART, CND, DST, EMB, EXP, HUS, JEF, PCS, PEC, PES, SEW, VP3, XXX

Thread Manufacturer: Madeira

| Unique Colors             |                    |
|---------------------------|--------------------|
| Baby Blue (1075)          | Twister (1164)     |
| Color Sequence            |                    |
| 1. Lt. Periwinkle2 (1075) | 2. Charcoal (1164) |