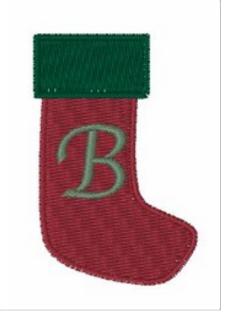

## **Stocking Font B**

Brand: AnnTheGran

**Stitches: 2,411** 

Height/Width: 1.50 x 0.94 inches

38.00 x 24.00 mm

Formats:

ART, CND, DST, EMB, EXP, HUS, JEF, PCS, PEC, PES, SEW, VP3, XXX

Thread Manufacturer: Madeira

| Unique Colors         |                  |  |
|-----------------------|------------------|--|
| Ripe Raspberry (1381) | Dark Sage (1396) |  |
| Fresh Oregono (1303)  |                  |  |
|                       |                  |  |

| Color Sequence         |                     |
|------------------------|---------------------|
| 1. Dk. Red3(1381)      | 3. Dk. Green3(1396) |
| 2. Dk. Dk. Green(1303) |                     |