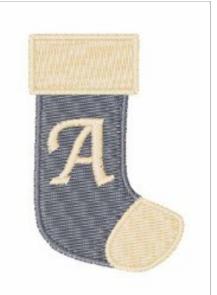

## **Stocking Font A**

Brand: AnnTheGran

**Stitches: 2,576** 

Height/Width: 1.50 x 0.94 inches

38.00 x 24.00 mm

Formats:

ART, CND, DST, EMB, EXP, HUS, JEF, PCS, PEC, PES, SEW, VP3, XXX

Thread Manufacturer: Madeira

## Color Sequence

1. Charcoal (1164) 2. Lt. Tan (1084)