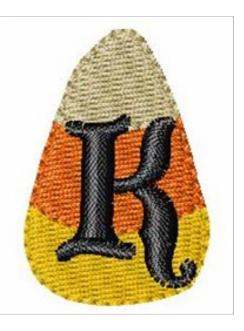

## **Candy Corn Font K**

Brand: AnnTheGran

**Stitches:** 1,459

Height/Width: 0.98 x 0.67 inches

25.00 x 17.00 mm

Formats:

ART,CND,CSD,DST,EMB,EXP,HUS,JEF,PCS,PEC,PES,SEW,XXX

Thread Manufacturer: Madeira

| Unique Colors      |                      |  |
|--------------------|----------------------|--|
| Liquid Gold (1225) | Latte (1055)         |  |
| Pumpkin (1078)     | Emerald Black (1000) |  |

| Color Sequence        |                         |  |
|-----------------------|-------------------------|--|
| 1. Liquid Gold (1225) | 3. Latte (1055)         |  |
| 2. Pumpkin (1078)     | 4. Emerald Black (1000) |  |