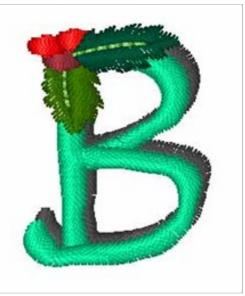

## **Mistletoe B**

Brand: AnnTheGran

Stitches: 1,450

Height/Width: 0.98 x 0.59 inches 25.00 x 15.00 mm

## Formats:

ART, CND, CSD, DST, EMB, EXP, HUS, JEF, PCS, PEC, PES, SEW, XXX

Thread Manufacturer: Madeira

| Unique Colors       |                       |
|---------------------|-----------------------|
| Charcoal (1239)     | Ripe Raspberry (1381) |
| Jade (1301)         | Christmas Red (1147)  |
| Hunter Green (1103) | Fresh Oregono (1303)  |
| Aloe (1048)         |                       |

| Color Sequence         |                          |
|------------------------|--------------------------|
| 1. Charcoal (1239)     | 5. Ripe Raspberry (1381) |
| 2. Jade (1301)         | 6. Christmas Red (1147)  |
| 3. Hunter Green (1103) | 7. Fresh Oregano (1303)  |
| 4. Celery (1048)       | 8. Celery (1048)         |