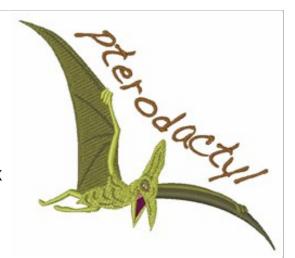

## **Pterodactyl**

Brand: AnnTheGran

**Stitches:** 7,394

Height/Width: 3.51 x 4.02 inches

89.27 x 102.04 mm