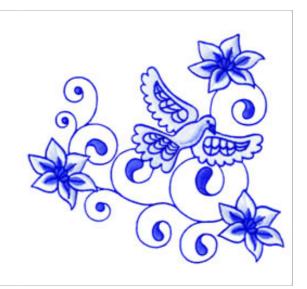

## **Dove Elegance**

Brand: AnnTheGran

**Stitches:** 20,234

Height/Width: 5.50 x 4.90 inches

139.70 x 124.46 mm

Formats: ART, DST, EXP, HUS, JEF, PES, VIP, XXX

Thread Manufacturer: Madeira

| Unique Colors |                    |  |                         |  |
|---------------|--------------------|--|-------------------------|--|
|               | Super White (1001) |  | Hanukkuh Blue (1166)    |  |
|               | China Blue (1143)  |  | Light Periwinkle (1030) |  |