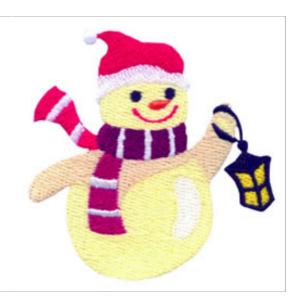

## **Snowman & Lantern**

Brand: AnnTheGran

**Stitches:** 6,277

Height/Width: 2.50 x 2.40 inches

63.50 x 60.96 mm

Formats:

ART,CSD,DST,EXP,HUS,JEF,PCS,PES,SEW,VIP,XXX

Thread Manufacturer: Madeira