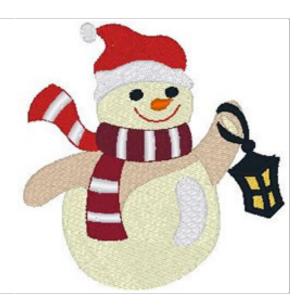

## **Snowman & Lantern**

Brand: AnnTheGran

**Stitches:** 13,739

Height/Width: 3.90 x 3.80 inches

99.06 x 96.52 mm

Formats: ART,CSD,DST,EXP,HUS,JEF,PCS,PES,VIP,XXX

Thread Manufacturer: Madeira

| Unique Colors            |                      |
|--------------------------|----------------------|
| Peaches 'n' Cream (1626) | Lemon Drop (1171)    |
| Tusk (1149)              | Emerald Black (1000) |
| Tango (1037)             | Carrot (1178)        |
| Candy Apple Red (1181)   | Fresh Pine (1369)    |
| Merlot (1384)            | Mallard Teal (1290)  |
| Super White (1001)       |                      |