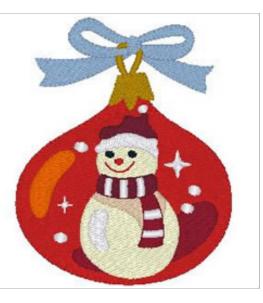

## **Snowman Ornament**

Brand: AnnTheGran

Stitches: 14,046

Height/Width: 3.90 x 3.10 inches 99.06 x 78.74 mm

Formats: ART,CSD,DST,EXP,HUS,JEF,PCS,PES,VIP,XXX

Thread Manufacturer: Madeira

| Unique Colors |                     |                      |  |
|---------------|---------------------|----------------------|--|
| Tango (       | (1037)              | Merlot (1384)        |  |
| Candy /       | Apple Red (1181)    | Super White (1001)   |  |
| Carrot (      | (1178)              | Emerald Black (1000) |  |
| Peache        | es 'n' Cream (1626) | Baby Blue (1075)     |  |
| Tusk (1       | 149)                | Honey Mustard (1192) |  |