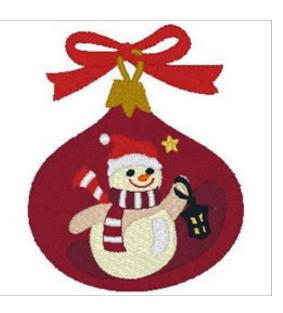

## **Snowman Bulb**

Brand: AnnTheGran

**Stitches:** 15,029

Height/Width: 3.90 x 3.10 inches

99.06 x 78.74 mm

Formats: ART,CSD,DST,EXP,HUS,JEF,PCS,PES,VIP,XXX

Thread Manufacturer: Madeira

| Unique Colors            |                      |
|--------------------------|----------------------|
| Candy Apple Red (1181)   | Super White (1001)   |
| Merlot (1384)            | Lemon Drop (1171)    |
| Peaches 'n' Cream (1626) | Emerald Black (1000) |
| Tusk (1149)              | Carrot (1178)        |
| Tango (1037)             | Honey Mustard (1192) |