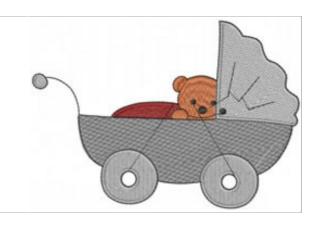

## **Baby Buggy**

Brand: AnnTheGran

**Stitches:** 14,357

Height/Width: 5.00 x 3.52 inches

127.00 x 89.41 mm

Formats: ART, DST, EXP, HUS, JEF, PES, VIP, XXX

Thread Manufacturer: Madeira

| Unique Colors |                      |
|---------------|----------------------|
| Lapis (1042)  | Summer Sky (1092)    |
| Tango (1037)  | Emerald Black (1000) |
| Penny (1253)  |                      |