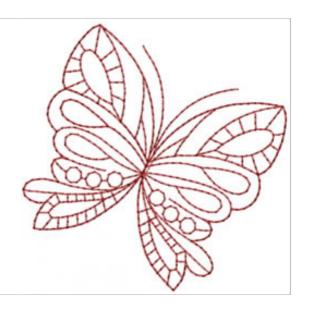

## **Pretty Redwork Butterfly**

Brand: AnnTheGran

**Stitches:** 1,830

Height/Width: 2.56 x 2.52 inches

65.02 x 64.01 mm

Formats: ART,DST,EXP,HUS,JEF,PES,VIP,XXX

Thread Manufacturer: Madeira

## Color Sequence

1. Scarlet Rose (1184)