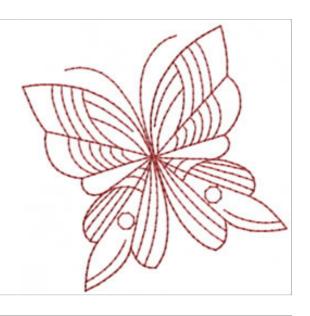

## **Cute Butterfly Redwork**

Brand: AnnTheGran

**Stitches:** 1,612

Height/Width: 2.53 x 2.52 inches

64.26 x 64.01 mm

Formats: ART, DST, EXP, HUS, JEF, PES, VIP, XXX

Thread Manufacturer: Madeira