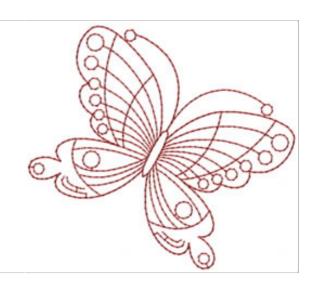

## **Butterfly Redwork Motif**

Brand: AnnTheGran

**Stitches:** 1,885

Height/Width: 2.74 x 2.99 inches

69.60 x 75.95 mm

Formats: ART,DST,EXP,HUS,JEF,PES,VIP,XXX

Thread Manufacturer: Madeira