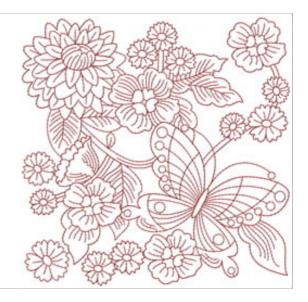

## **Redwork Garden**

Brand: AnnTheGran

Stitches: 9,833

Height/Width: 5.07 x 5.08 inches 128.78 x 129.03 mm

Formats: ART, DST, EXP, HUS, JEF, PES, VIP, XXX

Thread Manufacturer: Madeira