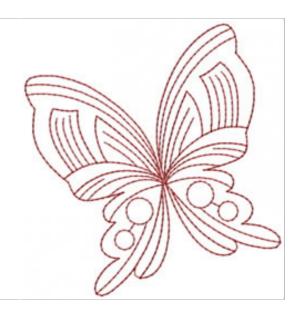

## **Butterfly Redwork Design**

Brand: AnnTheGran

**Stitches:** 2,212

Height/Width: 3.19 x 2.99 inches

81.03 x 75.95 mm

Formats: ART, DST, EXP, HUS, JEF, PES, VIP, XXX

Thread Manufacturer: Madeira

## Color Sequence

1. Scarlet Rose (1184)