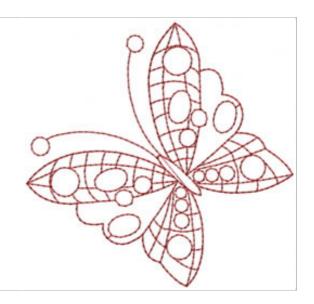

## **Butterfly Redwork**

Brand: AnnTheGran

**Stitches:** 1,919

Height/Width: 2.96 x 2.99 inches

75.18 x 75.95 mm

Formats: ART,DST,EXP,HUS,JEF,PES,VIP,XXX

Thread Manufacturer: Madeira