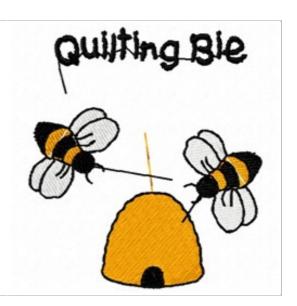

## **Quilting Bie**

Brand: AnnTheGran

**Stitches:** 7,945

Height/Width: 3.04 x 2.73 inches

77.22 x 69.34 mm

Formats:

ART, DST, EXP, HUS, JEF, PCS, PEC, PES, SEW, VIP, XXX

Thread Manufacturer: Madeira