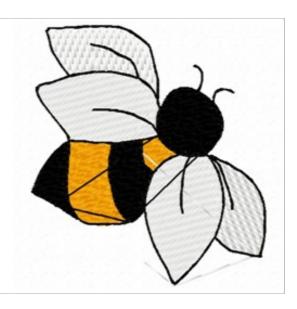

## **Top Bee**

Brand: AnnTheGran

**Stitches:** 6,497

Height/Width: 2.71 x 2.43 inches

68.83 x 61.72 mm

Formats:

ART, DST, EXP, HUS, JEF, PCS, PEC, PES, SEW, VIP, XXX

Thread Manufacturer: Madeira

| Unique Colors      |                      |  |
|--------------------|----------------------|--|
| Copper (1065)      | Emerald Black (1000) |  |
| Super White (1001) |                      |  |

| Color Sequence        |                         |  |
|-----------------------|-------------------------|--|
| 1. Copper (1065)      | 3. Emerald Black (1000) |  |
| 2. Super White (1001) |                         |  |